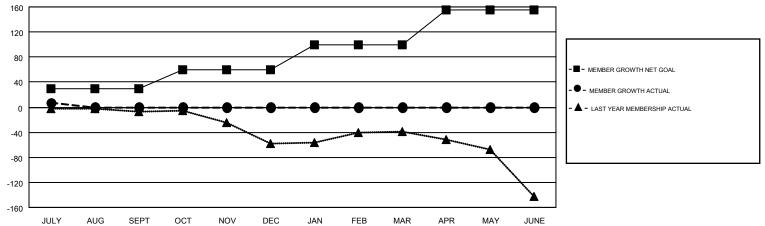

## LOCATION: MISSISSIPPI

GMT: OPEN

GMT CA 1

| Clubs                 |               |           |               | Members               |                           |                         |                                                    |  |  |
|-----------------------|---------------|-----------|---------------|-----------------------|---------------------------|-------------------------|----------------------------------------------------|--|--|
| RESULTS FOR 2019-2020 |               |           |               | RESULTS FOR 2019-2020 |                           |                         |                                                    |  |  |
| QUARTER               | NEW CLUB GOAL | NEW CLUBS | DROPPED CLUBS | QUARTER               | MEMBER GROWTH NET<br>GOAL | MEMBER GROWTH<br>ACTUAL | DROPPED<br>MEMBERS ACTUAL<br>(including transfers) |  |  |
| JULY/AUG/SEPT         | 1             | 0         | 1             | JULY/AUG/SEPT         | 30                        | 19                      | 11                                                 |  |  |
| OCT/NOV/DEC           | 1             | 0         | 0             | OCT/NOV/DEC           | 30                        | 0                       | 0                                                  |  |  |
| JAN/FEB/MAR           | 2             | 0         | 0             | JAN/FEB/MAR           | 40                        | 0                       | 0                                                  |  |  |
| APR/MAY/JUNE          | 2             | 0         | 0             | APR/MAY/JUNE          | 55                        | 0                       | 0                                                  |  |  |