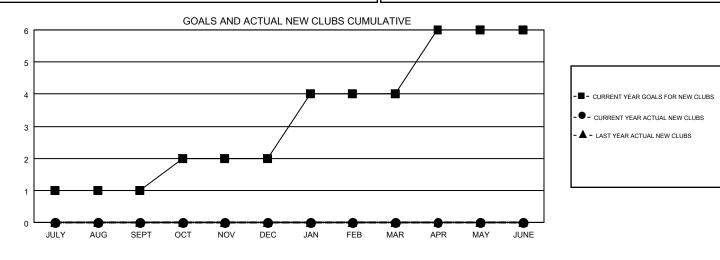

## LOCATION: MISSISSIPPI

GMT: OPEN

GMT CA 1

| Clubs                 |               |           |               | Members               |                           |                         |                                                    |  |  |
|-----------------------|---------------|-----------|---------------|-----------------------|---------------------------|-------------------------|----------------------------------------------------|--|--|
| RESULTS FOR 2019-2020 |               |           |               | RESULTS FOR 2019-2020 |                           |                         |                                                    |  |  |
| QUARTER               | NEW CLUB GOAL | NEW CLUBS | DROPPED CLUBS | QUARTER               | MEMBER GROWTH NET<br>GOAL | MEMBER GROWTH<br>ACTUAL | DROPPED<br>MEMBERS ACTUAL<br>(including transfers) |  |  |
| JULY/AUG/SEPT         | 1             | 0         | 1             | JULY/AUG/SEPT         | 30                        | 19                      | 11                                                 |  |  |
| OCT/NOV/DEC           | 1             | 0         | 0             | OCT/NOV/DEC           | 30                        | 0                       | 0                                                  |  |  |
| JAN/FEB/MAR           | 2             | 0         | 0             | JAN/FEB/MAR           | 40                        | 0                       | 0                                                  |  |  |
| APR/MAY/JUNE          | 2             | 0         | 0             | APR/MAY/JUNE          | 55                        | 0                       | 0                                                  |  |  |